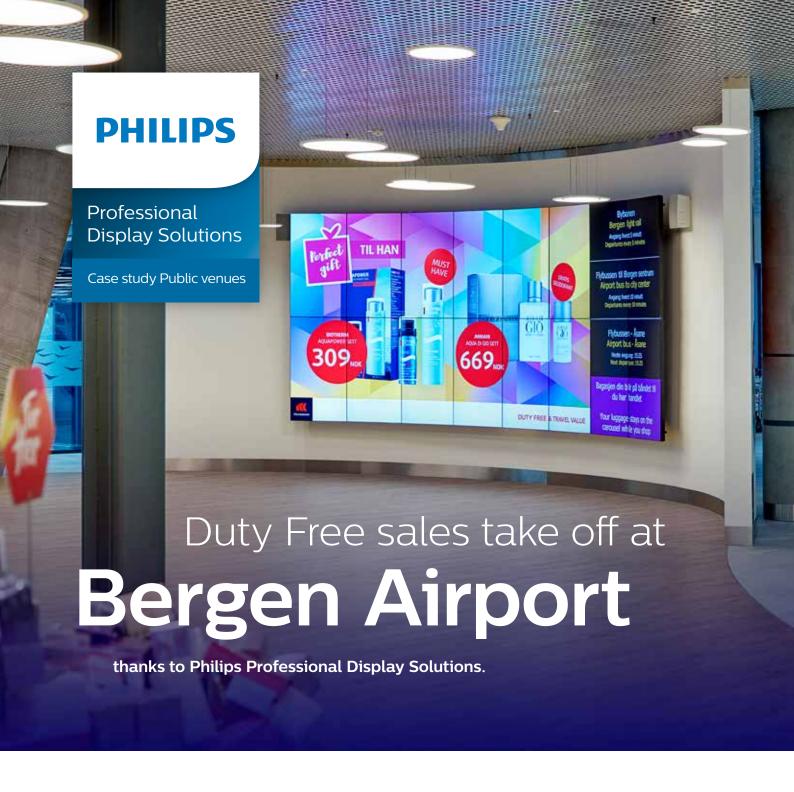

### **Project**

Curved videowall at Bergen airport

#### **Products**

Philips X-Line BDL5588XH 2x8 (16 units)

### Solution

To ensure that the new Duty Free store at Bergen Airport met its sales targets, 3C Technology teamed up with Philips Professional Display Solutions to design and implement an innovative promotional display. Together, a custom-built 16-screen videowall was strategically positioned at the bottom of the arrivals escalator. With a restrictive physical space, the 55-inch screens were masterfully arranged in a 2x8 format to form an over-sized high-brightness curved display for maximum impact. This resulted in an immediate increase in sales for the duty free store with offers, local guide content and promotions being pushed instantly by the duty free store operators.