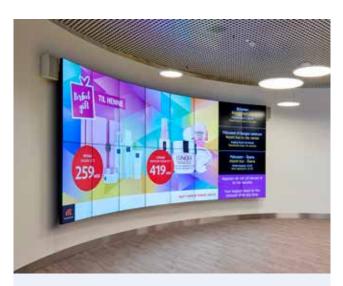

### **Project**

Curved videowall at Bergen airport

#### **Products**

Philips X-Line BDL5588XH 2x8 (16 units)

### Solution

To ensure that the new Duty Free store at Bergen Airport met its sales targets, 3C Technology teamed up with Philips Professional Display Solutions to design and implement an innovative promotional display. Together, a custom-built 16-screen videowall was strategically positioned at the bottom of the arrivals escalator. With a restrictive physical space, the 55-inch screens were masterfully arranged in a 2x8 format to form an over-sized high-brightness curved display for maximum impact. This resulted in an immediate increase in sales for the duty free store with offers, local guide content and promotions being pushed instantly by the duty free store operators.