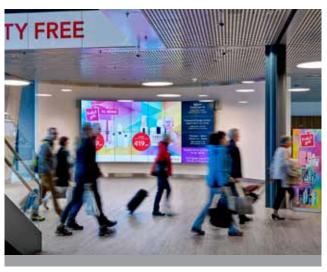

### Solution

To ensure that the new Duty Free store at Bergen Airport met its sales targets, 3C Technology teamed up with Philips Professional Display Solutions to design and implement an innovative promotional display. Together, a custom-built 16-screen videowall was strategically positioned at the bottom of the arrivals escalator. With a restrictive physical space, the 55-inch screens were masterfully arranged in a 2x8 format to form an over-sized high-brightness curved display for maximum impact. This resulted in an immediate increase in sales for the duty free store with offers, local guide content and promotions being pushed instantly by the duty free store operators.

### **Benefits**

Maximum reliability: Robust performance means screens can be kept on 24/7 without complications.

**High brightness**: Perfect display brightness levels of 700 nits attracts attention whilst remaining comfortable on the eye.